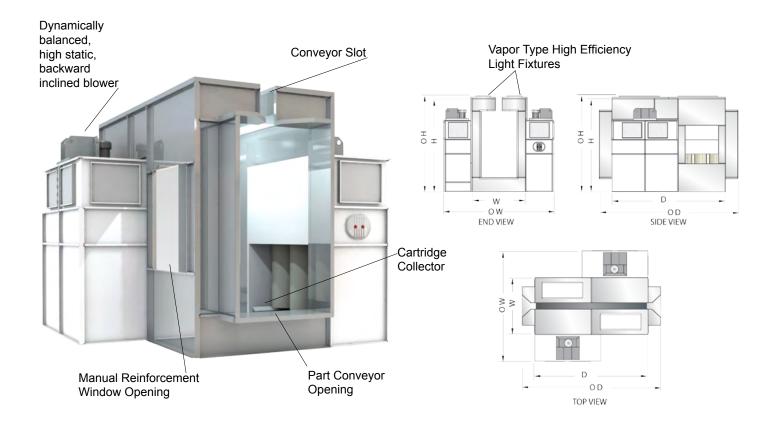

## **Automatic Recovery Type Powder Booths**

**Spray Systems** will design a customized automatic powder booth to meet your powder application requirements, specifically based upon your part size and production speed. Includes gun slots for automatic gun movers, manual operator openings, conveyor slots, conveyor openings with vestibules – all designed to meet the specific functions required by your powder production line.

## 8' High Automatic Recovery Type Powder Booth Models

| Model    | Work Dimensions |       |        | Overall Dimensions |       |        | Fan           | Airflow             | Cartridge     | Final         | Light          | Shipping      |
|----------|-----------------|-------|--------|--------------------|-------|--------|---------------|---------------------|---------------|---------------|----------------|---------------|
| Number   | W               | Н     | D      | 0 W                | 0 H   | 0 D    | Motor<br>H.P. | SCFM @<br>3.5" S.P. | Filter<br>Qty | Filter<br>Qty | Fixture<br>Qty | Weight<br>Lbs |
| APB-4810 | 4'-0"           | 7'-9" | 10'-0" | 7'-2"              | 8'-3" | 15'-0" | 7.5           | 4000                | 3             | 4             | 2              | 1700          |
| APB-5812 | 5'-0"           | 7'-9" | 12'-0" | 11'-0"             | 8'-3" | 17'-0" | (2) 7.5       | 6500                | 4             | 4             | 2              | 3100          |
| APB-6820 | 6'-0"           | 7'-9" | 20'-0" | 12'-0"             | 8'-3" | 25'-0" | (2) 15        | 11000               | 6             | 6             | 4              | 3558          |